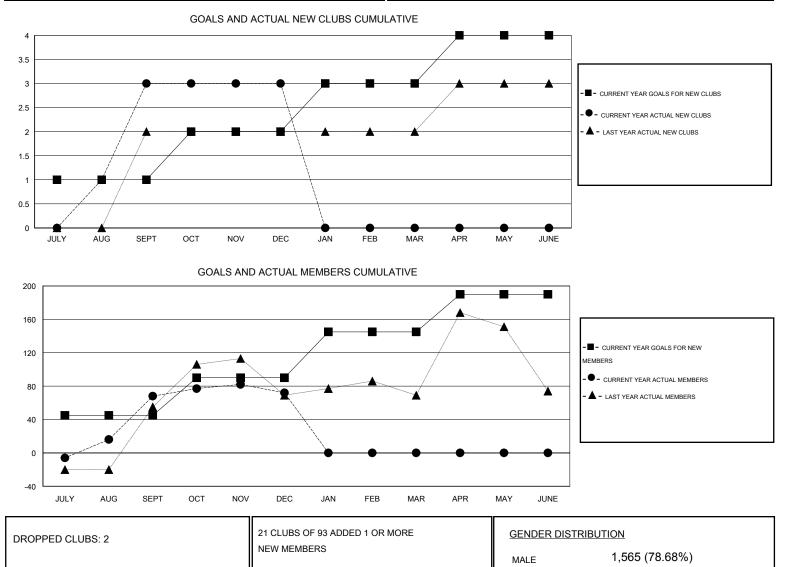

## LOCATION REP OF BANGLADESH

 $\mathsf{GMT} \; \mathsf{CA} \; \mathbf{6}$ 

| Clubs                                      |                  |           |                  |                  | Members                                    |                    |                                     |                    |                  |
|--------------------------------------------|------------------|-----------|------------------|------------------|--------------------------------------------|--------------------|-------------------------------------|--------------------|------------------|
| RESULTS FOR 2014-2015                      |                  |           |                  |                  | RESULTS FOR 2014-2015                      |                    |                                     |                    |                  |
| QUARTER                                    | NEW CLUB<br>GOAL | NEW CLUBS | DROPPED<br>CLUBS | NET<br>GAIN/LOSS | QUARTER                                    | NEW MEMBER<br>GOAL | CHARTER AND<br>NEW MEMBERS<br>ADDED | DROPPED<br>MEMBERS | NET<br>GAIN/LOSS |
| JULY/AUG/SEPT                              | 1                | 3<br>0    | 0<br>2           | 3<br>-2          | JULY/AUG/SEPT                              | 45<br>45           | 103<br>35                           | 35<br>31           | 68<br>4          |
| OCT/NOV/DEC<br>JAN/FEB/MAR<br>APR/MAY/JUNE | 1<br>1           | 0         | 0                | 0                | OCT/NOV/DEC<br>JAN/FEB/MAR<br>APR/MAY/JUNE | 55<br>45           | 0                                   | 0                  | 0                |